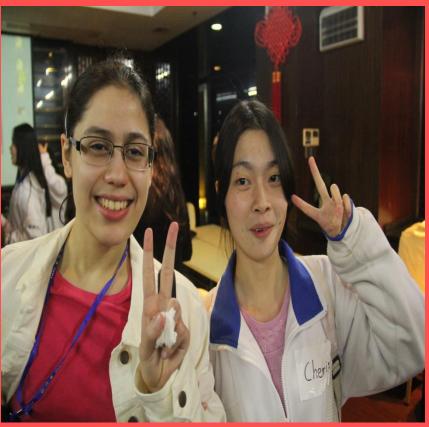

### Twenty four Winchmore students

# All students aged eleven to eighteen, saying hello at the welcome ceremony

The first of many gifts

Nice to meet you