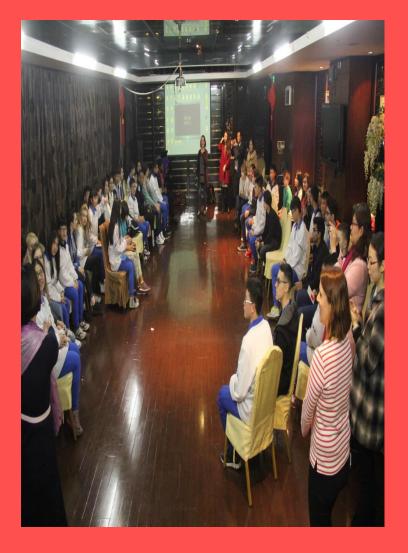

# All students aged eleven to eighteen, saying hello at the welcome ceremony

The first of many gifts

Nice to meet you