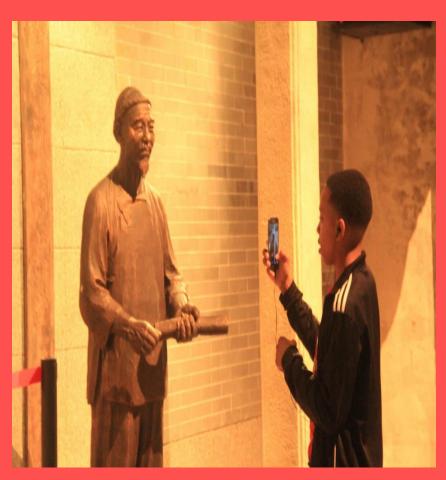

# Winchmore School

China Exchange

March 2016



### Welcome to the New World Hotel, Shunde



# The Experimental Campus of Shunde Number 1 Middle School



### Welcome to Winchmore from Shunde



### Head teacher, the first to say 'hello'



### Twenty four Winchmore students



# All students aged eleven to eighteen, saying hello at the welcome ceremony







The first of many gifts



Nice to meet you



#### Early learning about Chinese food



### And then....there's enjoying it!



### The Chopstick Challenge



Do we, Don't we?



### Ancestral voices of Shunde







Shunde, the birth place of Bruce Lee

## Sight seeing by day......





### ...and by night





### Teachers sight seeing in Guangzhou



Students from both schools worked together in many different lessons



### Dancing together



# Singing together





Learning as a whole class together

## Learning in small groups





# ...and big groups





## Learning in pairs



# Experimenting together



# Thinking independently



### Winchmore teaches Shakespeare



### Bubble Bubble Toil and Trouble



# Meeting the host family

















Lots of Shopping

# Music and singing at home



### Farewell ceremony and gifts



#### A handshake to seal the partnership



### A great time was had by all...... Lucy's birthday in Shunde