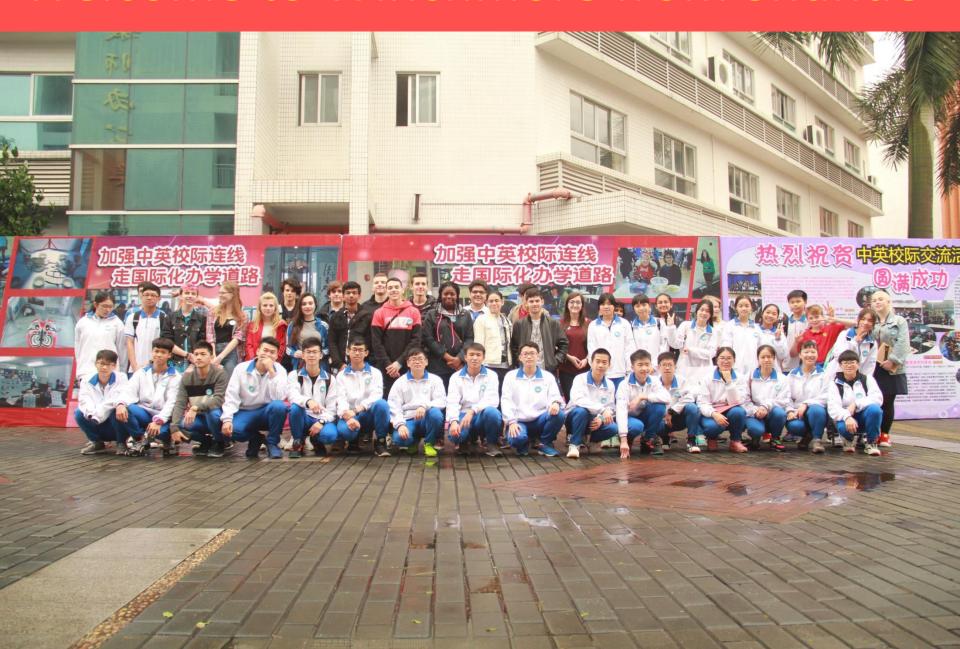

# All students aged eleven to eighteen, saying hello at the welcome ceremony

The first of many gifts

Nice to meet you