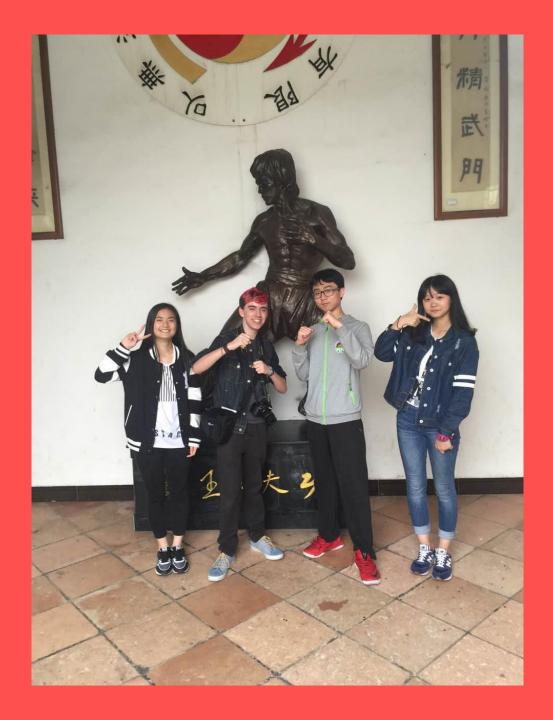

# Winchmore School

China Exchange

March 2016



### Welcome to the New World Hotel, Shunde



# The Experimental Campus of Shunde Number 1 Middle School



### Welcome to Winchmore from Shunde



### Head teacher, the first to say 'hello'



### Twenty four Winchmore students



# All students aged eleven to eighteen, saying hello at the welcome ceremony







The first of many gifts



Nice to meet you



#### Early learning about Chinese food



### And then....there's enjoying it!



### The Chopstick Challenge



Do we, Don't we?



### Ancestral voices of Shunde







Shunde, the birth place of Bruce Lee

## Sight seeing by day......





### ...and by night





### Teachers sight seeing in Guangzhou



Students from both schools worked together in many different lessons



### Dancing together



# Singing together





Learning as a whole class together

## Learning in small groups





# ...and big groups





## Learning in pairs



# Experimenting together



# Thinking independently



### Winchmore teaches Shakespeare



### Bubble Bubble Toil and Trouble



# Meeting the host family

















Lots of Shopping

# Music and singing at home



### Farewell ceremony and gifts



#### A handshake to seal the partnership



### A great time was had by all...... Lucy's birthday in Shunde