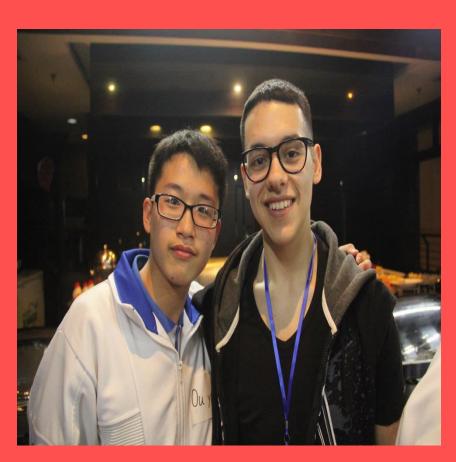

### Twenty four Winchmore students

# All students aged eleven to eighteen, saying hello at the welcome ceremony

The first of many gifts

Nice to meet you